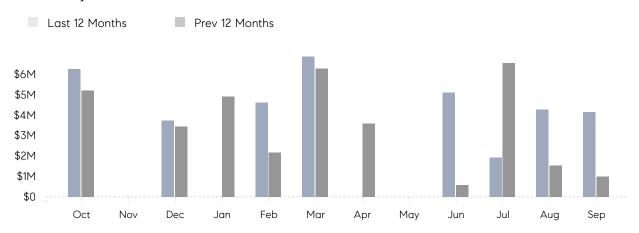

September 2022

# Lawrence Market Insights

## Lawrence

NASSAU, SEPTEMBER 2022

### **Property Statistics**

|               |               | Sep 2022    | Sep 2021  | % Change |  |
|---------------|---------------|-------------|-----------|----------|--|
| Single-Family | # OF SALES    | 4           | 1         | 300.0%   |  |
|               | SALES VOLUME  | \$4,160,000 | \$999,000 | 316.4%   |  |
|               | AVERAGE PRICE | \$1,040,000 | \$999,000 | 4.1%     |  |
|               | AVERAGE DOM   | 39          | 29        | 34.5%    |  |

#### Monthly Sales



#### Monthly Total Sales Volume



# COMPASS



Compass makes no representations or warranties, express or implied, with respect to future market conditions or prices of residential product at the time the subject property or any competitive property is complete and ready for occupancy or with respect to any report, study, finding, recommendation or other information provided by Compass herein. Moreover, no warranty, express or implied, is made or should be assumed regarding the accuracy, adequacy, completeness, legality, reliability, merchantability or fitness for a particular purpose of any information, in part or whole, contained herein. All material is presented with the understanding that Compass shall not be deemed to provide legal, accounting or other professional services. This is not intended to solicit the purch