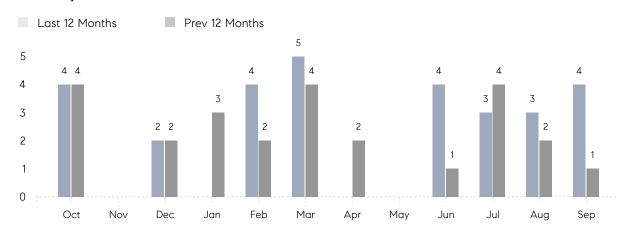

September 2022

# Lawrence Market Insights

## Lawrence

NASSAU, SEPTEMBER 2022

### **Property Statistics**

|               |               | Sep 2022    | Sep 2021  | % Change |  |
|---------------|---------------|-------------|-----------|----------|--|
| Single-Family | # OF SALES    | 4           | 1         | 300.0%   |  |
|               | SALES VOLUME  | \$4,160,000 | \$999,000 | 316.4%   |  |
|               | AVERAGE PRICE | \$1,040,000 | \$999,000 | 4.1%     |  |
|               | AVERAGE DOM   | 39          | 29        | 34.5%    |  |

#### Monthly Sales



#### Monthly Total Sales Volume



# COMPASS



Compass makes no representations or warranties, express or implied, with respect to future market conditions or prices of residential product at the time the subject property or any competitive property is complete and ready for occupancy or with respect to any report, study, finding, recommendation or other information provided by Compass herein. Moreover, no warranty, express or implied, is made or should be assumed regarding the accuracy, adequacy, completeness, legality, reliability, merchantability or fitness for a particular purpose of any information, in part or whole, contained herein. All material is presented with the understanding that Compass shall not be deemed to provide legal, accounting or other professional services. This i